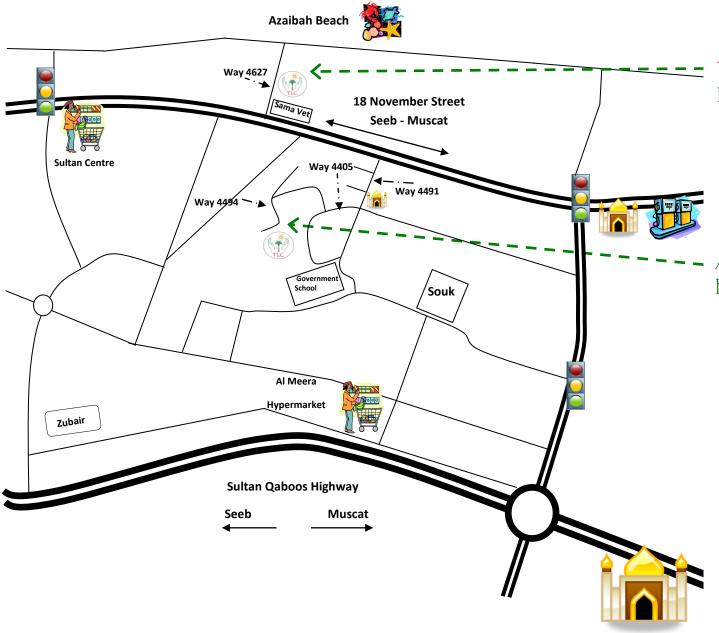

## TLC International School - Nursery Campus

TLC International Nursery School Building Number 1619 Way Number 4627 Azaibah

## Directions:

- From Ghubrah drive along 18 November Street going towards the Airport;
- Turn right after Sama Veterinary Clinic onto Way 4627;
- TLC Nursery is the third Building on your right, Building 1619.

Administration Office
Building Number 1619, Way Number 4494, Azaibah

## Directions:

- With Sultan Centre on your right, drive along 18 November Street;
- Take the third turning right onto Way 4491;
- Take the third turning right onto Way 4405 (small mosque on your left before you turn);
- Take the first turning right;
- Take the first turning left;
- At the T junction turn left onto Way 4494;
- Continue on this road as it bends to the right;
- The TLC Admin Office and Reception and Primary buildings are on the left, at the end of the road, building 1619.